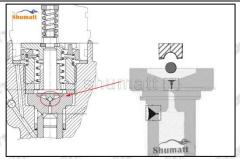

### 2.1.F00VC01380 Injector Valve Assembly's Installation Precautions

- (1) Clean the injector valve assembly in an ultrasonic cleaner for 3-5 minutes before installation, so as to make the stains, dust, rust-proof oil oxides, paraffin base, naphthenic base, intermediate base, salt, lead naphthenate, zinc naphthenate, sodium petroleum sulfonate, barium petroleum sulfonate, calcium petroleum sulfonate, tallow diamine trioleate, rosinamine on the surface of the valve assembly fall off.
- (2) Use compressed air to clean the cleaning fluid attached to the surface of the valve assembly after cleaning, and clean it up to the standard of use, as below
- (3) When installing the valve stem, make sure that the valve stem and the bonnet must ensure that the valve stem can move smoothly in it. as below

If the injector steel ball and the ball seat are not installed in accordance with the standard, it may cause serious damage to the injector valve assembly