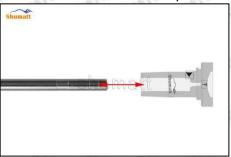

### 2.1.F00VC01380 Injector Valve Assembly's Installation Precautions

- (1) Clean the injector valve assembly in an ultrasonic cleaner for 3-5 minutes before installation, so as to make the stains, dust, rust-proof oil oxides, paraffin base, naphthenic base, intermediate base, salt, lead naphthenate, zinc naphthenate, sodium petroleum sulfonate, barium petroleum sulfonate, calcium petroleum sulfonate, tallow diamine trioleate, rosinamine on the surface of the valve assembly fall off.
- (2) Use compressed air to clean the cleaning fluid attached to the surface of the valve assembly after cleaning, and clean it up to the standard of use, as below
- (3) When installing the valve stem, make sure that the valve stem and the bonnet must ensure that the valve stem can move smoothly in it. as below

Mob/Whatsapp: +86 13410541523 Tel: +8675523215133

Email: <u>ruby@shumatt.com</u> Website: <u>www.shumatt.com</u>

(4) When installing the valve stem, make sure that the valve stem and the bonnet must ensure that the valve stem can move smoothly in it. as below