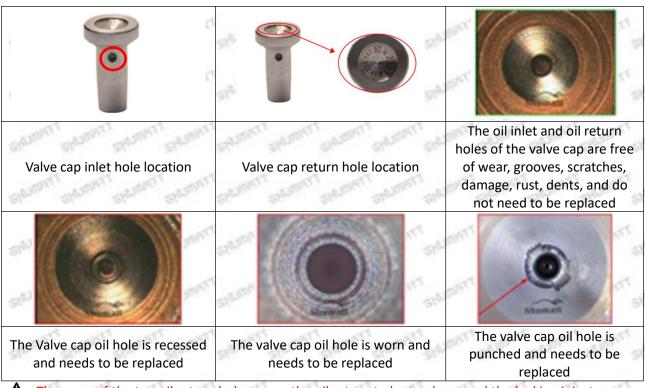

### (1) Valve Cap

Under the microscope, magnify 20 times to check that the oil inlet hole of the valve cap and the oil return hole of the bonnet are not worn, grooved, scratched, damaged, rusted or dented.

The wear of the top oil return hole causes the oil return to be too large and the leaking injector cannot inject oil

⚠ The side inlet hole is blocked causing the injector to establish the pressure chamber and the injector to function normally

Mob/Whatsapp: +86 13410541523 Tel: +8675523215133

Email: <u>ruby@shumatt.com</u> Website: <u>www.shumatt.com</u>

Wear of the cap cavity can cause the injector to work properly when the injector is badly delayed.