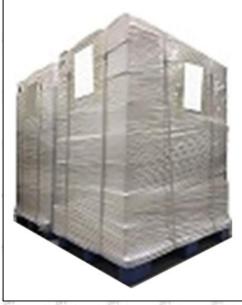

**Pallet Shipping:** Use fumigation free and recycling trays that meet export requirements, and use white wrapping protective film to wrap and bind with cable ties for the outside, such as picture No. 4, Also, the products can be packaged according to customers' requirements.