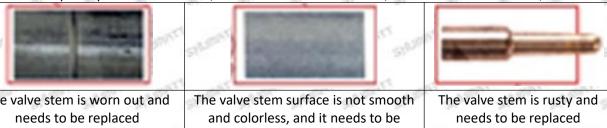

#### (2) Valve Rod

Microscope amplification 20 times, check the valve rod for wear, not smooth surface color, rust

The valve stem is worn out and

replaced

 $oldsymbol{lack}$  The excessive clearance between the stem wear and the housing and between the cap causes an injector delay

▲ The valve stem lag will cause the injector to start the solenoid to start, and the oil needle can not return quickly after the nozzle is opened

⚠ Check the injector components before replacing the injector valve assembly according following the injector service manual to avoid further damage to the injector valve assembly.